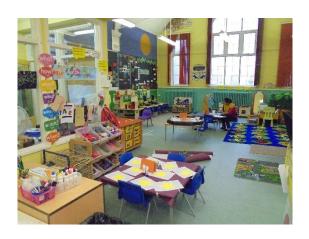

#### These ladies cook and serve our school lunches

Please see our school website for our school lunch menus:

www.springfieldacademy.org.uk

This is your outside classroom and play area.

This is your inside classroom - there will be different activities out each day.