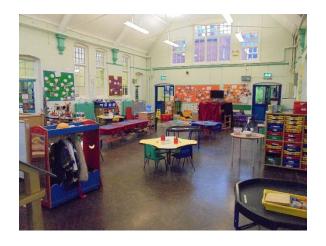

#### These ladies cook and serve our school lunches

Please see our school website for our school lunch menus:

www.springfieldacademy.org.uk

This is your outside classroom and play area.

This is your inside classroom - there will be different activities out each day.