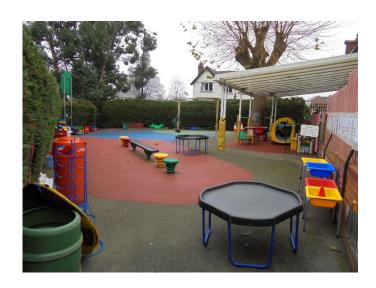

#### These ladies cook and serve our school lunches

Please see our school website for our school lunch menus:

www.springfieldacademy.org.uk

This is your outside classroom and play area.

This is your inside classroom - there will be different activities out each day.