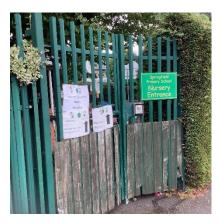

## Nursery – EYFS GATE

Please drop off children at 8.50am at this gate:

Please collect children **between 3.05pm and 3.15pm** at the same gate.