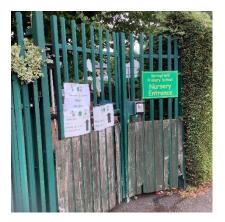

## Nursery – EYFS GATE

Please drop off children at 8.50am at this gate:

Please collect children **between 3.05pm and 3.15pm** at the same gate.