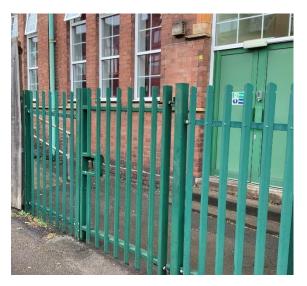

# Year 3 – COLLEGE ROAD GATE 1

Please drop off children at 8.40am at this gate on College Road:

Please collect children **between 3.10pm and 3.20pm** at the same gate.

## Year 4

Please drop off children at **8.50am** at this gate on Springfield Road. It will be marked **SPRINGFIELD ROAD GATE**:

Please collect children **between 3.20pm and 3.30pm** at this gate on College Road. It will be marked COLLEGE ROAD GATE 1:

#### Year 5

Please drop off children at **8.50am** at this gate on College Road. It will be marked **College Road Gate 1**:

Please collect children **between 3.20pm and 3.30pm** at this gate on Stratford Road. **It will be marked STRATFORD ROAD GATE**: