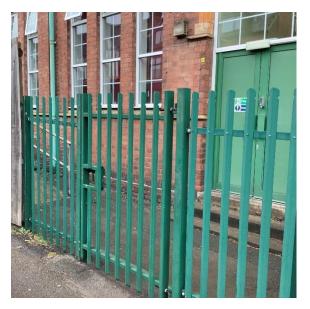

# Year 3 – COLLEGE ROAD GATE 1

Please drop off children at 8.40am at this gate on College Road:

Please collect children **between 3.10pm and 3.20pm** at the same gate.

## Year 4

Please drop off children at **8.50am** at this gate on Springfield Road. It will be marked **SPRINGFIELD ROAD GATE**:

Please collect children **between 3.20pm and 3.30pm** at this gate on College Road. It will be marked COLLEGE ROAD GATE 1:

#### Year 5

Please drop off children at **8.50am** at this gate on College Road. It will be marked **College Road Gate 1**:

Please collect children **between 3.20pm and 3.30pm** at this gate on Stratford Road. **It will be marked STRATFORD ROAD GATE**: