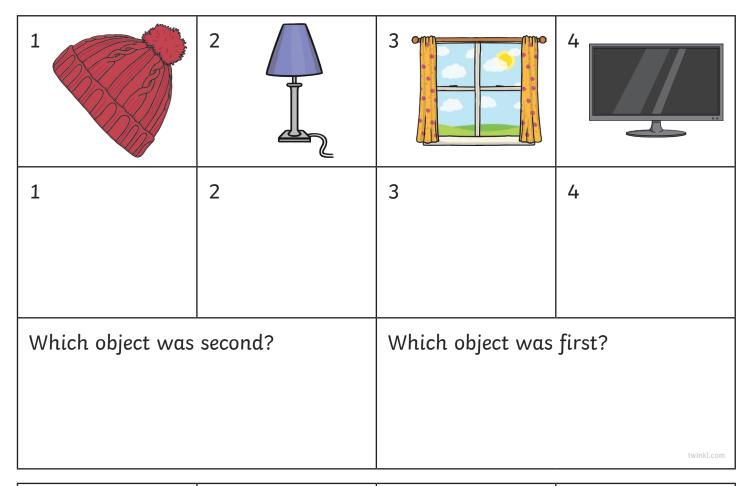

| 1                        | 2 | 3                       | 4          |
|--------------------------|---|-------------------------|------------|
| 1                        | 2 | 3                       | 4          |
|                          |   |                         |            |
|                          |   |                         |            |
| Which object was second? |   | Which object was first? |            |
|                          |   |                         |            |
|                          |   |                         |            |
|                          |   |                         | twinkl.com |