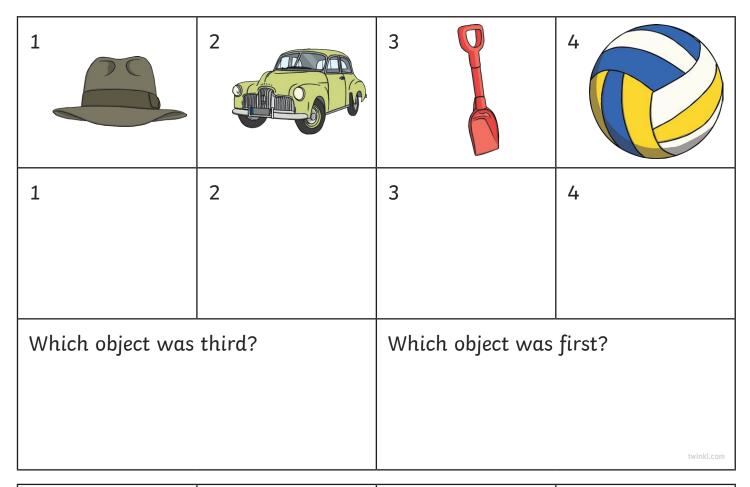

| 1                       | 2 | 3                       | 4          |
|-------------------------|---|-------------------------|------------|
| 1                       | 2 | 3                       | 4          |
|                         |   |                         |            |
|                         |   |                         |            |
| Which object was first? |   | Which object was third? |            |
|                         |   |                         |            |
|                         |   |                         |            |
|                         |   |                         | twinkl.com |