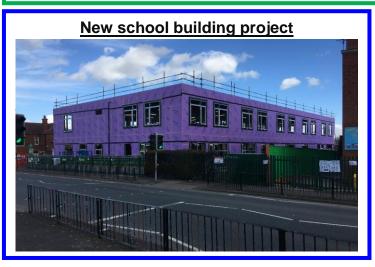

Great news! Our new school building project is on schedule! The building is really taking shape - windows are being fitted and the brickwork will start shortly. This new block should be finished by July or August so we can start moving furniture in over the holidays. We are so excited about some year groups being able to have their classrooms in the new block in September. Look out for more photos and updates in future newsletters.