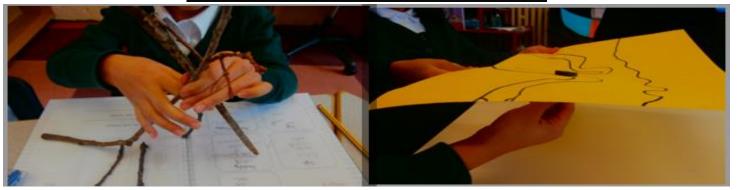

See the reverse of the letter to see examples of the wonderful work taking place since the children have returned.

With best wishes,

Miss Kular Assistant Headteacher

#### We have been celebrating British Science week

We're all 'eggcited' at the arrival of the eggs